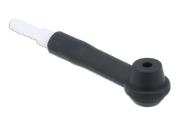

## **Rubber Brake Bleed Nipple Adaptor**

Manufactured from flexible, brake fluid resistant rubber, this product has been introduced as a replacement bleed adaptor for the Laser range of bleed bottles and vacuum bleeders. Ideal to convert an existing vacuum pump into a temporary bleeding device.

## **Additional Information**

- Rubber brake and clutch bleed nipple adaptor; fits hose diameters: 4 8mm.
- Designed to fit snugly over the bleed nipple and allow connection to any suitably sizes hose.
- Use with one man bleed hose, including Laser Part Nos. 6820 and 7700; or with a plain bleed hose, Part No. 6819.
- Can also be used as replacement adaptor for the bleed hose found in Part No. 6783 (brake bleeder wrench set) and Part No. 6592 (bleed catch bottle).
- Replacement adaptor for Laser vacuum bleeders, Part Nos. 3752, 5697, 5780, 6285, 6534 and 8003. Also fits Gunson Eezibleed vacuum bleeder, Part No. 77021.