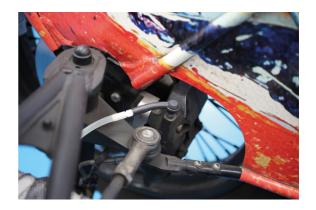

## **Rubber Brake Bleed Nipple Adaptor**

Manufactured from flexible, brake fluid resistant rubber, this product has been introduced as a replacement bleed adaptor for the Laser range of bleed bottles and vacuum bleeders. Ideal to convert an existing vacuum pump into a temporary bleeding device.

## **Additional Information**

- Rubber brake and clutch bleed nipple adaptor; fits hose diameters: 4 8mm.
- Designed to fit snugly over the bleed nipple and allow connection to any suitably sizes hose.
- Use with one man bleed hose, including Laser Part Nos. 6820 and 7700; or with a plain bleed hose, Part No. 6819.
- Can also be used as replacement adaptor for the bleed hose found in Part No. 6783 (brake bleeder wrench set) and Part No. 6592 (bleed catch bottle).
- Replacement adaptor for Laser vacuum bleeders, Part Nos. 3752, 5697, 5780, 6285, 6534 and 8003. Also fits Gunson Eezibleed vacuum bleeder, Part No. 77021.